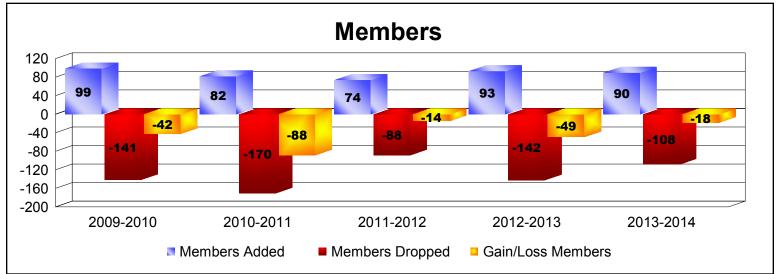

District 13 A

As of June 2014 Cumulative

| Year      | New<br>Clubs | Dropped<br>Clubs | Gain/<br>Loss<br>Clubs | New<br>Members | Charter<br>Members | Reinstate<br>Members | Transfer<br>Members | Total<br>Member<br>Added | Total<br>Members<br>Dropped | Gain/<br>Loss<br>Members |
|-----------|--------------|------------------|------------------------|----------------|--------------------|----------------------|---------------------|--------------------------|-----------------------------|--------------------------|
| 2009-2010 | 1            | -2               | -1                     | 68             | 23                 | 2                    | 6                   | 99                       | -141                        | -42                      |
| 2010-2011 | 0            | -4               | -4                     | 72             | 0                  | 2                    | 8                   | 82                       | -170                        | -88                      |
| 2011-2012 | 0            | 0                | 0                      | 65             | 0                  | 4                    | 5                   | 74                       | -88                         | -14                      |
| 2012-2013 | 0            | -3               | -3                     | 88             | 0                  | 3                    | 2                   | 93                       | -142                        | -49                      |
| 2013-2014 | 0            | -1               | -1                     | 75             | 1                  | 5                    | 9                   | 90                       | -108                        | -18                      |
| Average   | 0            | -2               | -2                     | 74             | 5                  | 3                    | 6                   | 88                       | -130                        | -42                      |