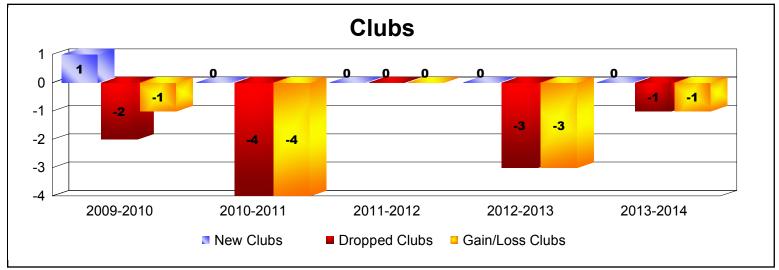

District 13 A

As of June 2014 Cumulative

| Year      | New<br>Clubs | Dropped<br>Clubs | Gain/<br>Loss<br>Clubs | New<br>Members | Charter<br>Members | Reinstate<br>Members | Transfer<br>Members | Total<br>Member<br>Added | Total<br>Members<br>Dropped | Gain/<br>Loss<br>Members |
|-----------|--------------|------------------|------------------------|----------------|--------------------|----------------------|---------------------|--------------------------|-----------------------------|--------------------------|
| 2009-2010 | 1            | -2               | -1                     | 68             | 23                 | 2                    | 6                   | 99                       | -141                        | -42                      |
| 2010-2011 | 0            | -4               | -4                     | 72             | 0                  | 2                    | 8                   | 82                       | -170                        | -88                      |
| 2011-2012 | 0            | 0                | 0                      | 65             | 0                  | 4                    | 5                   | 74                       | -88                         | -14                      |
| 2012-2013 | 0            | -3               | -3                     | 88             | 0                  | 3                    | 2                   | 93                       | -142                        | -49                      |
| 2013-2014 | 0            | -1               | -1                     | 75             | 1                  | 5                    | 9                   | 90                       | -108                        | -18                      |
| Average   | 0            | -2               | -2                     | 74             | 5                  | 3                    | 6                   | 88                       | -130                        | -42                      |